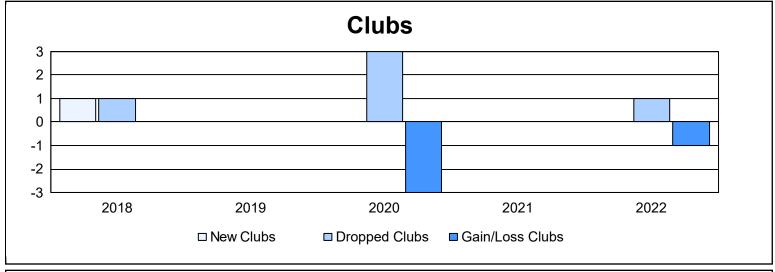

District 11 A2

As of June 2022 Cumulative

| Year      | New<br>Clubs | Dropped<br>Clubs | Gain/<br>Loss<br>Clubs | New<br>Members | Charter<br>Members | Reinstate<br>Members | Transfer<br>Members | Total<br>Member<br>Added | Total<br>Members<br>Dropped | Gain/<br>Loss<br>Members |
|-----------|--------------|------------------|------------------------|----------------|--------------------|----------------------|---------------------|--------------------------|-----------------------------|--------------------------|
| 2017-2018 | 1            | 1                | 0                      | 84             | 26                 | 10                   | 18                  | 138                      | 190                         | -52                      |
| 2018-2019 | 0            | 0                | 0                      | 84             | 2                  | 13                   | 1                   | 100                      | 138                         | -38                      |
| 2019-2020 | 0            | 3                | -3                     | 79             | 1                  | 8                    | 4                   | 92                       | 125                         | -33                      |
| 2020-2021 | 0            | 0                | 0                      | 130            | 1                  | 4                    | 5                   | 140                      | 103                         | 37                       |
| 2021-2022 | 0            | 1                | -1                     | 143            | 0                  | 10                   | 5                   | 158                      | 172                         | -14                      |
| Average   | 0            | 1                | -1                     | 104            | 6                  | 9                    | 7                   | 126                      | 146                         | -20                      |