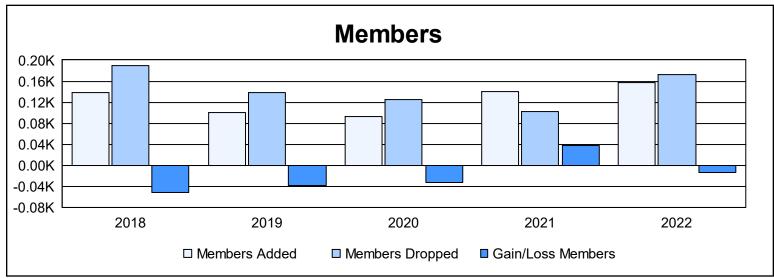

District 11 A2

As of June 2022 Cumulative

| Year      | New<br>Clubs | Dropped<br>Clubs | Gain/<br>Loss<br>Clubs | New<br>Members | Charter<br>Members | Reinstate<br>Members | Transfer<br>Members | Total<br>Member<br>Added | Total<br>Members<br>Dropped | Gain/<br>Loss<br>Members |
|-----------|--------------|------------------|------------------------|----------------|--------------------|----------------------|---------------------|--------------------------|-----------------------------|--------------------------|
| 2017-2018 | 1            | 1                | 0                      | 84             | 26                 | 10                   | 18                  | 138                      | 190                         | -52                      |
| 2018-2019 | 0            | 0                | 0                      | 84             | 2                  | 13                   | 1                   | 100                      | 138                         | -38                      |
| 2019-2020 | 0            | 3                | -3                     | 79             | 1                  | 8                    | 4                   | 92                       | 125                         | -33                      |
| 2020-2021 | 0            | 0                | 0                      | 130            | 1                  | 4                    | 5                   | 140                      | 103                         | 37                       |
| 2021-2022 | 0            | 1                | -1                     | 143            | 0                  | 10                   | 5                   | 158                      | 172                         | -14                      |
| Average   | 0            | 1                | -1                     | 104            | 6                  | 9                    | 7                   | 126                      | 146                         | -20                      |